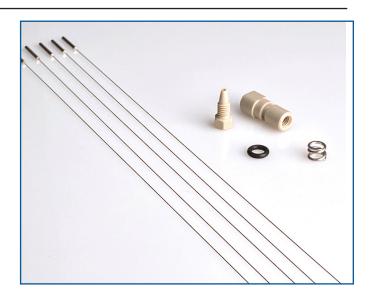

### 2.1 Components

| Qty | Part Description                               |
|-----|------------------------------------------------|
| 1   | Spring, Turbo V™<br>Source (CTS-21189)         |
| 1   | O-Ring 3/16" ID x 1/16"<br>(CTS-21173)         |
| 1   | 1/16" Union for TIS Probe and APCI (CTS-21137) |
| 1   | PEEK™ Fitting (CTS-21446)                      |
| 5   | TIS Capillary Electrode (33-1034)              |