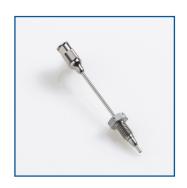

# CTS-5559

Priming Syringe Needle Comparable to: Waters® WAT025559

#### 1.0 Description

This syringe is designed to be compatible with Waters® 510, 515, 590, 600, 610, 1515, 1525, 1525 Micro, 1525EF CapLC and CapLC XE HPLC systems. It is comparable to Waters® part number WAT025559.