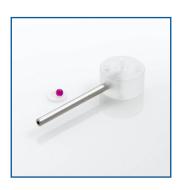

### 1.0 Description

This inlet tube assembly is designed to be compatible with Waters 510 HPLC systems. It is comparable to Waters part number WAT010106.