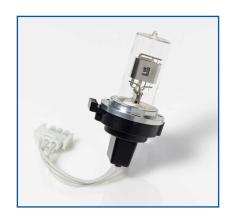

# 11-4111

Long Life HiS Deuterium Lamp, RFID, VWD (2000 hr) Comparable to: Agilent® G1314-60101

## 1.0 Description

This long life deuterium lamp is designed to be compatible with Agilent G1314D, G1314E, G1314F and G7114A/B variable wavelength detectors. It is comparable to Agilent part number G1314-60101.