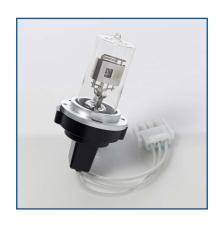

# CTS-10827

Long Life Deuterium Lamp (2000 hr) Comparable to: Agilent® 5181-1530

## 1.0 Description

This long life deuterium lamp is designed to be compatible with Agilent 1100, 1200 DAD, G1315A/B and G1365A/B DAD detectors. It is comparable to Agilent part number 5181-1530.