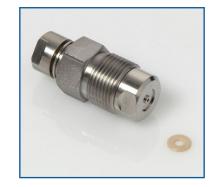

### **1.0 Description**

This check valve is designed to be compatible with Waters Acquity<sup>®</sup> and Acquity H-Class QSM, UPLC systems. It is comparable to Waters part number 700005164.